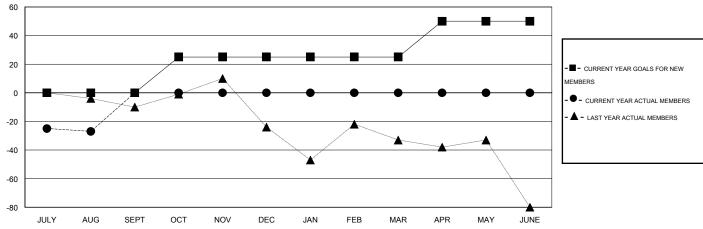

## GOALS AND ACTUAL MEMBERS CUMULATIVE

| DROPPED CLUBS: 0         |        | 7 CLUBS OF 63 ADDED 1 OR MORE<br>NEW MEMBERS |                       | GENDER DISTRIBUTION  MALE 1,210 (73.38%) |     |
|--------------------------|--------|----------------------------------------------|-----------------------|------------------------------------------|-----|
| DROPPED MEMBERS          |        |                                              | FEMALE '              | 439 (26.62%)                             |     |
| DECEASED  CLUB CANCELLED | 6<br>0 | CLICK HERE FOR HEALTH ASSESSMENT DATA        | FAMILY UNIT MEMBERS   |                                          | 253 |
| OTHER                    | 31     | ASSESSMENT DATA                              | HEAD OF HOUSEHOLD     |                                          | 121 |
| TOTAL                    | 37     |                                              | NON-HEAD OF HOUSEHOLD | NON-HEAD OF HOUSEHOLD                    |     |